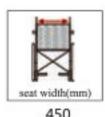

Foldable sponge cushion; Rotatable base for convenient up and down from the scooter; 9 inch pneumatic tires.

#### **Parameters**

O Driving range: 15-20km

Max speed: 6km/h

Motor: DC 180W

O Battery: 12V 20AH \*2Pcs

Parking brake: electromagnetic brakes

O Control: intelligent control panel











### BW201 Aluminum wheelchair



#### Features

Deluxe aluminum wheelchair, liquid painted frame, flip back armrest with PU arm pad, quick detachable footrest, alum front fork, high strength alum folding back, black and red double layers nylon upholstery with easily taken off outer layer for wash and cleaning, 8" front PU castor, 24" quick release rear spoke wheel with solid PU tire and alum hand rim, black brake, plastic side panel and footplate with heel loop, with anti-tipper.



























Mobility Scooter

### Accessory



#### PG control

International brand electric wheelchair control. High quality, more stable performance, easier operation, more comfortable experience.

#### Dynamic control

New Zealand brand electric wheelchair control. High quality, more stable performance, easier operation, more comfortable experience.





#### Thick gel cushion

Made of HR+GEL integration. With cooling function, prevent pressure ulcers. Size: 420\*420\*30mm

### Thin gel cushion

Made of HR+GEL integration. With cooling function, prevent pressure ulcers. Size: 450\*430\*5mm





#### Gel cushion

Made of 3 layers HR+LR+GEL, with air permeable and water resistant nylon fabric cover. Comfortable and prevent pressure ulcers. Size: 400\*420\*70mm

### Certificate