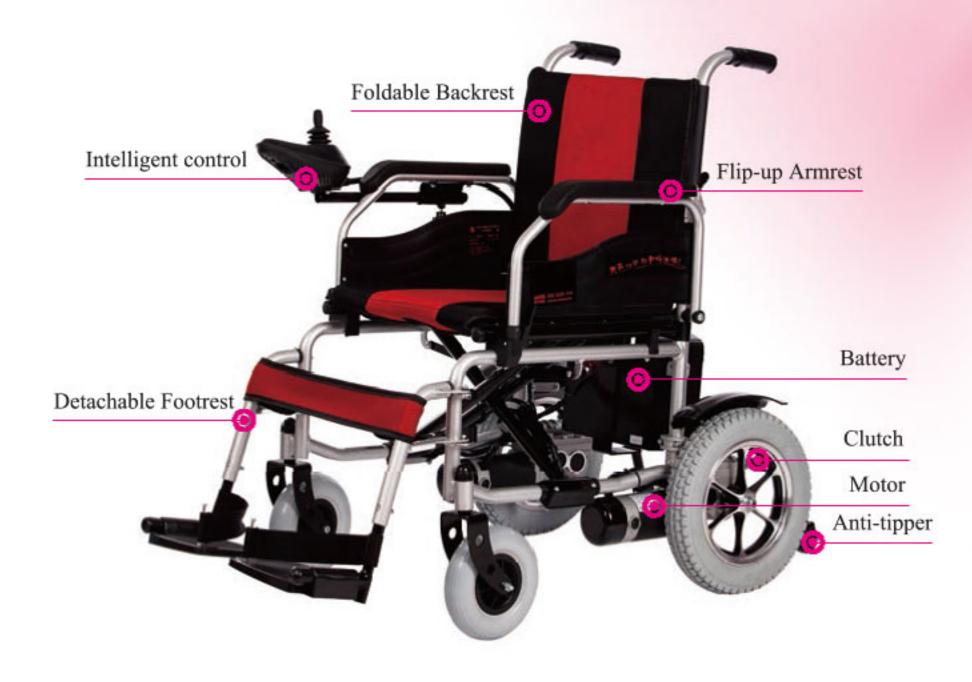

#### Foldable Backrest

Push the button, and fold the backrest easily to reduce the space.

#### **⊙** Intelligent control

Ingenious, simple, accurate, full-intelligent, easy to Low noise, stable performance.

#### O Detachable Footrest

Adjustable and detachable. Good quality heel bands, comfortable and safe.

#### **⊙** Flip-up Armrest

Humane design for easy up and down from the wheelchair. PU armpads reduce hand pressure and feel comfortable.

#### O Chilwee Battery

Chinese battery industry leader brand.

#### Motor

#### O Clutch

Unique safety design. Easy to switch between manual and electric function.

#### **⊙** Anti-tipper

Avoild wheelchair tilting over. Small castors can be easily assembled and dismantled.