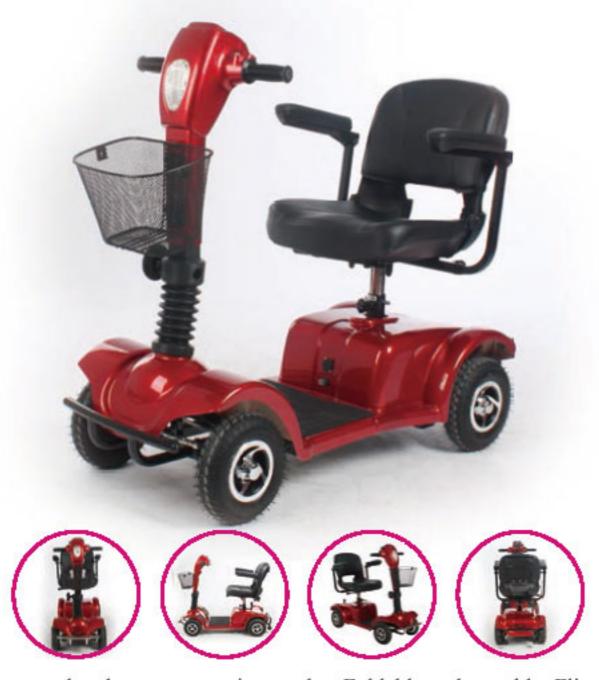

# **BWHE802**

#### Features

Both manual and power operation modes; Foldable and portable; Flip-up armrest, adjustable armrest width and seat height; Standard light backrest; Foldable sponge cushion; Rotatable base for convenient up and down from the scooter; 9 inch pneumatic tires.

#### **Parameters**

O Driving range: 15-20km

Max speed: 6km/h

Motor: DC 180W

O Battery: 12V 20AH \*2Pcs

Parking brake: electromagnetic brakes

O Control: intelligent control panel