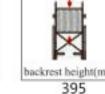

Parking brake: manual brake
- Frame material: steel
- Frame color: silver, blue, black, red









395





370



**BWHE501** Electric wheelchair



#### Features

Foldable and portable; Full-automatic electromagnetic brakes; Removable battery box for convenient recharging; Flip-up armrest, adjustable and detachable footrest; Control can be exchanged from right side to left side for both hands use; Rear wheel drive by two motors; Easy to operate, dismantle and assembling; Solid front tires, pneumatic rear tires.

#### **Parameters**

- O Driving range: 15-20km
- Max speed: 6km/h
- Motor: DC 250W \*2Pcs
- O Battery: 12V 20AH \*2Pcs
- Parking brake: electromagnetic brakes
- Control: PG; Dynamic controls
- Frame material: steel
- Frame color: silver, blue, black, red































### **BWHE601** Electric wheelchair



#### Features

Full-automatic electromagnetic brakes; Backrest angle and armrest height are adjustable; Removable battery box for convenient recharging; Quickly removable footrest and armrest; Control can be exchanged from right side to left side for both hands use; Rear wheel drive by two motors; Easy to operate, dismantle and assembling; Both front and rear pneumatic tires

#### **Parameters**

- O Driving range: 15-20km
- Max speed: 6km/h
- Motor: DC 250W \*2Pcs
- O Battery: 12V 20AH \*2Pcs
- Parking brake: electromagnetic brakes
- Control: PG; Dynamic controls
- Frame material: steel
- Frame color: silver, blue, black, red



1010











front wheel(inch)

1075

100

# **BWHE602**



Aluminum frame, lightweight; Foldable and portable