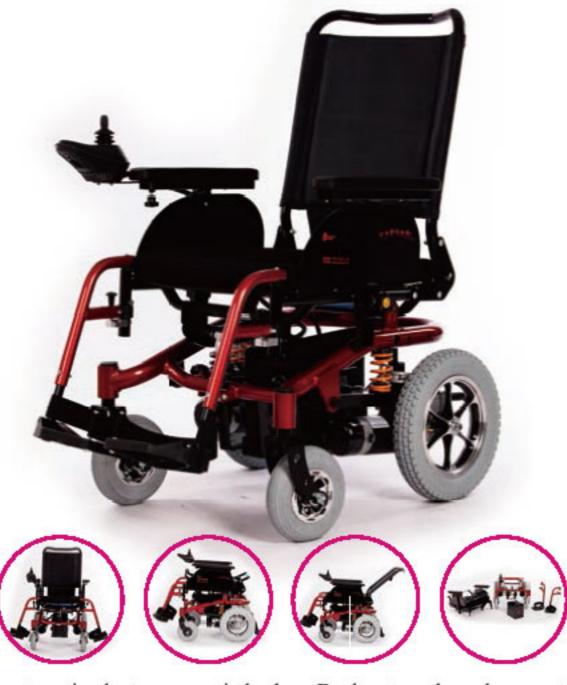

### **BWHE601** Electric wheelchair

#### Features

Full-automatic electromagnetic brakes; Backrest angle and armrest height are adjustable; Removable battery box for convenient recharging; Quickly removable footrest and armrest; Control can be exchanged from right side to left side for both hands use; Rear wheel drive by two motors; Easy to operate, dismantle and assembling; Both front and rear pneumatic tires

#### **Parameters**

- O Driving range: 15-20km
- Max speed: 6km/h
- Motor: DC 250W \*2Pcs
- O Battery: 12V 20AH \*2Pcs
- Parking brake: electromagnetic brakes
- Control: PG; Dynamic controls
- Frame material: steel
- Frame color: silver, blue, black, red