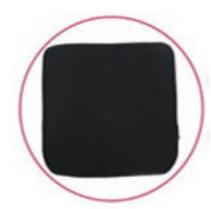

### Thin gel cushion

Made of HR+GEL integration. With cooling function, prevent pressure ulcers. Size: 450\*430\*5mm