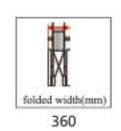

; Foldable sponge cushion; Rotatable base for convenient up and down from the scooter; 9 inch pneumatic tires.

#### **Parameters**

O Driving range: 15-20km

Max speed: 6km/h

Motor: DC 180W

O Battery: 12V 20AH \*2Pcs

Parking brake: electromagnetic brakes

O Control: intelligent control panel











### BW201 Aluminum wheelchair



#### Features

Deluxe aluminum wheelchair, liquid painted frame, flip back armrest with PU arm pad, quick detachable footrest, alum front fork, high strength alum folding back, black and red double layers nylon upholstery with easily taken off outer layer for wash and cleaning, 8" front PU castor, 24" quick release rear spoke wheel with solid PU tire and alum hand rim, black brake, plastic side panel and footplate with heel loop, with anti-tipper.



























Mobility Scooter

### Accessory



#### PG control

International brand electric wheelchair control. High quality, more stable performance, easier operation, more comfortable experience.

#### Dynamic control

New Zealand brand electric wheelchair control. High quality, more stable performance, easier operation, more comfortable experience.





#### Thick gel cushion

Made of HR+GEL integration. With cooling function, prevent pressure ulcers. Size: 420\*420\*30mm

### Thin gel cushion

Made of HR+GEL integration. With cooling function, prevent pressure ulcers. Size: 450\*430\*5mm





#### Gel cushion

Made of 3 layers HR+LR+GEL, with air permeable and water resistant nylon fabric cover. Comfortable and prevent pressure ulcers. Size: 400\*420\*70mm

### Certificate