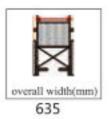

riving range: 15-20km

Max speed: 6km/h

Motor: DC 250W \*2Pcs

Battery: 12V 12AH/20AH \*2Pcs

O Parking brake: manual brake

Frame material: steel

• Frame color: silver, blue, black, red













100

# **BWHE1801**













Features

Foldable and portable; Removable battery box for convenient recharging; Flip-up armrest, adjustable and detachable footrest; Control can be exchanged from right side to left side for both hands use; Rear wheel drive by two motors; Easy to operate, dismantle and assembling; Pneumatic front tires and rear tires, more comfortable.

#### **Parameters**

- O Driving range: 15-20km
- Max speed: 6km/h
- Motor: DC 250W \*2Pcs
- O Battery: 12V 12AH/20AH \*2Pcs
- Parking brake: manual brake
- Frame material: steel
- Frame color: silver, blue, black, red

























Electric wheelchair

Electric wheelchair



#### Features

Foldable and portable; Removable battery box for convenient recharging; Flip-up armrest, adjustable and detachable footrest; Control can be exchanged from right side to left side for both hands use; Rear wheel drive by two motors; Easy to operate, dismantle and assembling; Solid front tires, pneumatic rear tires.

#### **Parameters**

- O Driving range: 15-20km
- Max speed: 6km/h
- Motor: DC 250W \*2Pcs
- O Battery: 12V 20AH \*2Pcs
- Parking brake: manual brake
- Frame material: steel
- Frame color: silver, blue, black, red









395





370



**BWHE501** Electric wheelchair



#### Features

Foldable and portable; Full-automatic electromagnetic brakes; Removable battery box for convenient recharging; Flip-