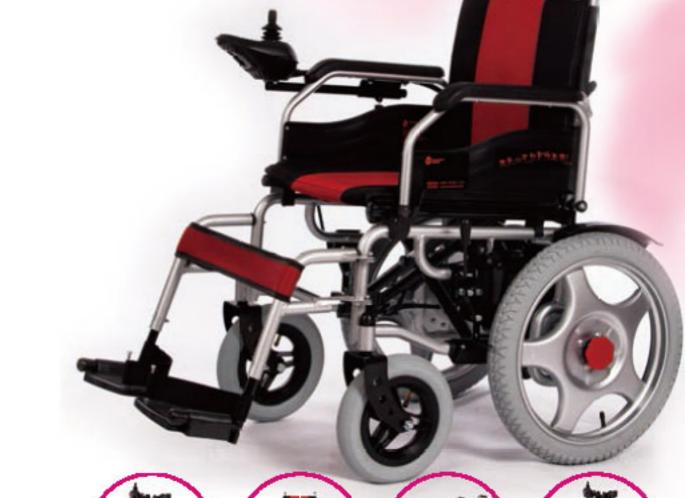

### **BWHE601** Electric wheelchair

#### Features

Full-automatic electromagnetic brakes; Backrest angle and armrest height are adjustable; Removable battery box for convenient recharging; Quickly removable footrest and armrest; Control can be exchanged from right side to left side for both hands use; Rear wheel drive by two motors; Easy to operate, dismantle and assembling; Both front and rear pneumatic tires

#### **Parameters**

- O Driving range: 15-20km
- Max speed: 6km/h
- Motor: DC 250W \*2Pcs
- O Battery: 12V 20AH \*2Pcs
- Parking brake: electromagnetic brakes
- Control: PG; Dynamic controls
- Frame material: steel
- Frame color: silver, blue, black, red