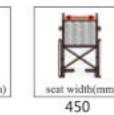

ng range: 15-20km

Max speed: 6km/h

Motor: DC 250W \*2Pcs

Battery: 12V 12AH/20AH \*2Pcs

O Parking brake: manual brake

Frame material: steel

• Frame color: silver, blue, black, red













100

# **BWHE1801**













Features

Foldable and portable; Removable battery box for convenient recharging; Flip-up armrest, adjustable and detachable footrest; Control can be exchanged from right side to left side for both hands use; Rear wheel drive by two motors; Easy to operate, dismantle and assembling; Pneumatic front tires and rear tires, more comfortable.

#### **Parameters**

- O Driving range: 15-20km
- Max speed: 6km/h
- Motor: DC 250W \*2Pcs
- O Battery: 12V 12AH/20AH \*2Pcs
- Parking brake: manual brake
- Frame material: steel
- Frame color: silver, blue, black, red

























Electric wheelchair

Electric wheelchair



#### Features

Foldable and portable; Removable battery box for convenient recharging; Flip-up armrest, adjustable and detachable footrest; Control can be exchanged from right side to left side for both hands use; Rear wheel drive by two motors; Easy to operate, dismantle and assembling; Solid front tires, pneumatic rear tires.

#### **Parameters**

- O Driving range: 15-20km
- Max speed: 6km/h
- Motor: DC 250W \*2Pcs
- O Battery: 12V 20AH \*2Pcs
- Parking brake: manual brake
- Frame material: steel
- Frame color: silver, blue, black, red









395





370



**BWHE501** Electric wheelchair



#### Features

Foldable and portable; Full-automatic electromagnetic brakes; Removable battery box for convenient recharging; Flip-up a