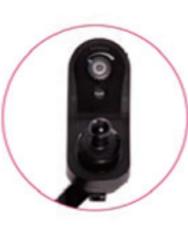

#### PG control

International brand electric wheelchair control. High quality, more stable performance, easier operation, more comfortable experience.

#### Dynamic control

New Zealand brand electric wheelchair control. High quality, more stable performance, easier operation, more comfortable experience.