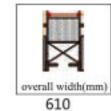

akes
- Control: PG; Dynamic controls
- Frame material: steel
- Frame color: silver, blue, black, red



1010











front wheel(inch)

1075

100

# **BWHE602**



Aluminum frame, lightweight; Foldable and portable; Full-automatic electromagnetic brakes; Removable battery box for convenient recharging; Flip-up armrest, adjustable and detachable footrest; Control can be exchanged from right side to left side for both hands use; Rear wheel drive by two motors; Easy to operate, dismantle and assembling; Solid front tires, pneumatic rear tires.

- O Driving range: 15-20km
- Max speed: 6km/h
- Motor: DC 250W \*2Pcs
- O Battery: 12V 20AH \*2Pcs
- Parking brake: electromagnetic brakes
- Control: PG; Dynamic controls
- Frame material: Aluminum alloy
- Frame color: silver, blue, black, red













front wheel(inch)

seat height (mm)







d. 100

Features

# **BWHE802**



#### Features

Both manual and power operation modes; Foldable and portable; Flip-up armrest, adjustable armrest width and seat height; Standard light backrest; Foldable sponge cushion; Rotatable base for convenient up and down from the scooter; 9 inch pneumatic tires.

#### **Parameters**

O Driving range: 15-20km

Max speed: 6km/h

Motor: DC 180W

O Battery: 12V 20AH \*2Pcs

Parking brake: electromagnetic brakes

O Control: intelligent control panel











### BW201 Aluminum wheelchair



#### Features

Deluxe aluminum wheelchair, liquid painted frame, flip back armrest with PU arm pad, quick detachable footrest, alum front fork, high strength alum folding back, black and red double layers nylon uph