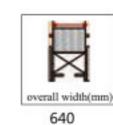

st; Foldable sponge cushion; Rotatable base for convenient up and down from the scooter; 9 inch pneumatic tires.

#### **Parameters**

O Driving range: 15-20km

Max speed: 6km/h

Motor: DC 180W

O Battery: 12V 20AH \*2Pcs

Parking brake: electromagnetic brakes

O Control: intelligent control panel











### BW201 Aluminum wheelchair



#### Features

Deluxe aluminum wheelchair, liquid painted frame, flip back armrest with PU arm pad, quick detachable footrest, alum front fork, high strength alum folding back, black and red double layers nylon upholstery with easily taken off outer layer for wash and cleaning, 8" front PU castor, 24" quick release rear spoke wheel with solid PU tire and alum hand rim, black brake, plastic side panel and footplate with heel loop, with anti-tipper.



























Mobility Scooter

### Accessory



#### PG control

International brand electric wheelchair control. High quality, more stable performance, easier operation, more comfortable experience.

#### Dynamic control

New Zealand brand electric wheelchair control. High quality, more stable performance, easier operation, more comfortable experience.





#### Thick gel cushion

Made of HR+GEL integration. With cooling function, prevent pressure ulcers. Size: 420\*420\*30mm

### Thin gel cushion

Made of HR+GEL integration. With cooling function, prevent pressure ulcers. Size: 450\*430\*5mm





#### Gel cushion

Made of 3 layers HR+LR+GEL, with air permeable and water resistant nylon fabric cover. Comfortable and prevent pressure ulcers. Size: 400\*420\*70mm

### Certificate