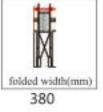

ving range: 15-20km

Max speed: 6km/h

Motor: DC 250W \*2Pcs

Battery: 12V 12AH/20AH \*2Pcs

O Parking brake: manual brake

Frame material: steel

• Frame color: silver, blue, black, red













100

# **BWHE1801**













Features

Foldable and portable; Removable battery box for convenient recharging; Flip-up armrest, adjustable and detachable footrest; Control can be exchanged from right side to left side for both hands use; Rear wheel drive by two motors; Easy to operate, dismantle and assembling; Pneumatic front tires and rear tires, more comfortable.

#### **Parameters**

- O Driving range: 15-20km
- Max speed: 6km/h
- Motor: DC 250W \*2Pcs
- O Battery: 12V 12AH/20AH \*2Pcs
- Parking brake: manual brake
- Frame material: steel
- Frame color: silver, blue, black, red

























Electric wheelchair

Electric wheelchair



#### Features

Foldable and portable; Removable battery box for convenient recharging; Flip-up armrest, adjustable and detachable footrest; Control can be exchanged from right side to left side for both hands use; Rear wheel drive by two motors; Easy to operate, dismantle and assembling; Solid front tires, pneumatic rear tires.

#### **Parameters**

- O Driving range: 15-20km
- Max speed: 6km/h
- Motor: DC 250W \*2Pcs
- O Battery: 12V 20AH \*2Pcs
- Parking brake: manual brake
- Frame material: steel
- Frame color: silver, blue, black, red









395





370



**BWHE501** Electric wheelchair



#### Features

Foldable and portable; Full-automatic electromagnetic brakes; Removable battery box for convenient recharging; Flip-up