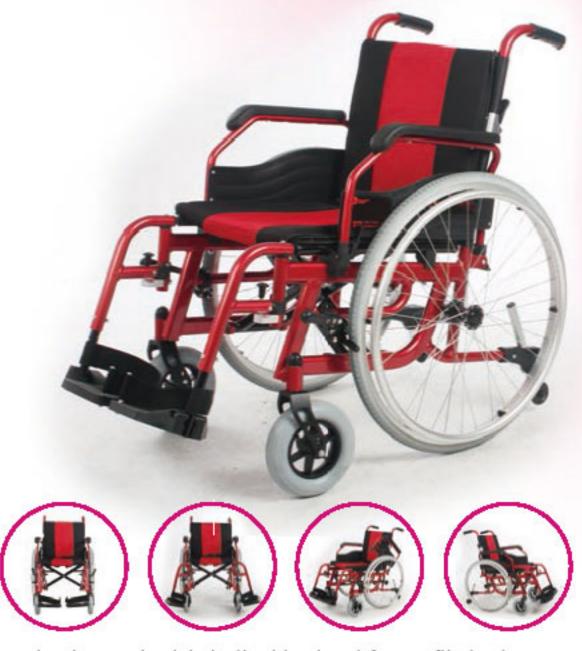

### BW201 Aluminum wheelchair

#### Features

Deluxe aluminum wheelchair, liquid painted frame, flip back armrest with PU arm pad, quick detachable footrest, alum front fork, high strength alum folding back, black and red double layers nylon upholstery with easily taken off outer layer for wash and cleaning, 8" front PU castor, 24" quick release rear spoke wheel with solid PU tire and alum hand rim, black brake, plastic side panel and footplate with heel loop, with anti-tipper.