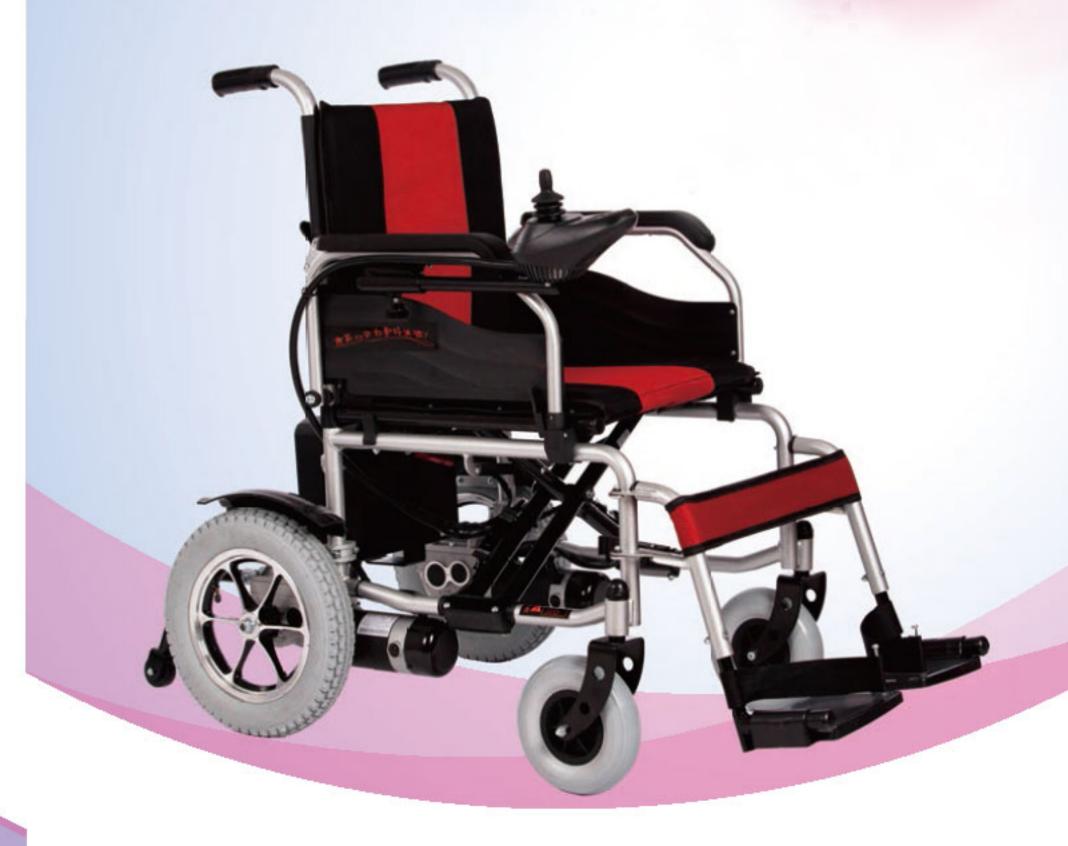

### **BWHE301** Electric wheelchair

#### Features

Both manual and power operation modes; Foldable and portable; Removable battery box for convenient recharging; Flip-up armrest, adjustable and detachable footrest; Control can be exchanged from right side to left side for both hands use; Rear wheel drive by two motors; Easy to operate, dismantle and assembling; Solid front tires, pneumatic rear tires.

#### **Parameters**

O Driving range: 15-20km

Max speed: 6km/h

Motor: DC 250W \*2Pcs

Battery: 12V 12AH/20AH \*2Pcs

O Parking brake: manual brake

Frame material: steel

• Frame color: silver, blue, black, red