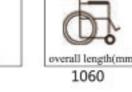

brakes
- Control: PG; Dynamic controls
- Frame material: steel
- Frame color: silver, blue, black, red



1010











front wheel(inch)

1075

100

# **BWHE602**



Aluminum frame, lightweight; Foldable and portable; Full-automatic electromagnetic brakes; Removable battery box for convenient recharging; Flip-up armrest, adjustable and detachable footrest; Control can be exchanged from right side to left side for both hands use; Rear wheel drive by two motors; Easy to operate, dismantle and assembling; Solid front tires, pneumatic rear tires.

- O Driving range: 15-20km
- Max speed: 6km/h
- Motor: DC 250W \*2Pcs
- O Battery: 12V 20AH \*2Pcs
- Parking brake: electromagnetic brakes
- Control: PG; Dynamic controls
- Frame material: Aluminum alloy
- Frame color: silver, blue, black, red













front wheel(inch)

seat height (mm)







d. 100

Features

# **BWHE802**



#### Features

Both manual and power operation modes; Foldable and portable; Flip-up armrest, adjustable armrest width and seat height; Standard light backrest; Foldable sponge cushion; Rotatable base for convenient up and down from the scooter; 9 inch pneumatic tires.

#### **Parameters**

O Driving range: 15-20km

Max speed: 6km/h

Motor: DC 180W

O Battery: 12V 20AH \*2Pcs

Parking brake: electromagnetic brakes

O Control: intelligent control panel











### BW201 Aluminum wheelchair



#### Features

Deluxe aluminum wheelchair, liquid painted frame, flip back armrest with PU arm pad, quick detachable footrest, alum front fork, high strength alum folding back, black and red double layers nylon u