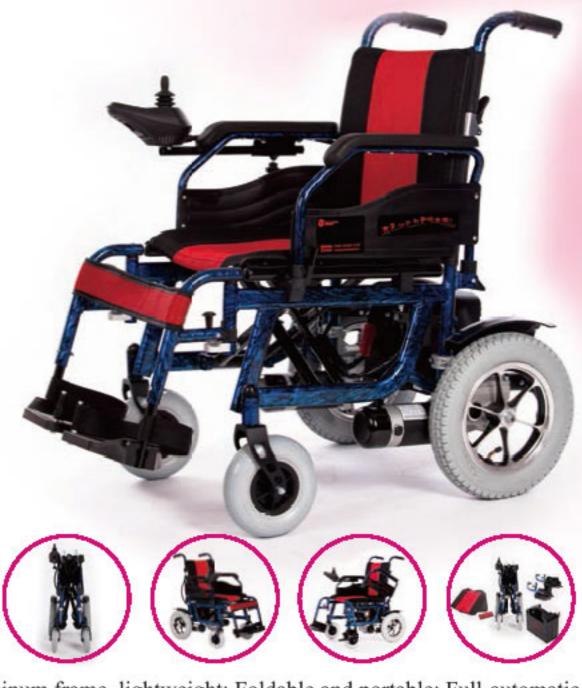

### **BWHE601** Electric wheelchair

#### Features

Full-automatic electromagnetic brakes; Backrest angle and armrest height are adjustable; Removable battery box for convenient recharging; Quickly removable footrest and armrest; Control can be exchanged from right side to left side for both hands use; Rear wheel drive by two motors; Easy to operate, dismantle and assembling; Both front and rear pneumatic tires

#### **Parameters**

- O Driving range: 15-20km
- Max speed: 6km/h
- Motor: DC 250W \*2Pcs
- O Battery: 12V 20AH \*2Pcs
- Parking brake: electromagnetic brakes
- Control: PG; Dynamic controls
- Frame material: steel
- Frame color: silver, blue, black, red