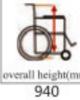

cs
- Parking brake: manual brake
- Frame material: steel
- Frame color: silver, blue, black, red









395





370



**BWHE501** Electric wheelchair



#### Features

Foldable and portable; Full-automatic electromagnetic brakes; Removable battery box for convenient recharging; Flip-up armrest, adjustable and detachable footrest; Control can be exchanged from right side to left side for both hands use; Rear wheel drive by two motors; Easy to operate, dismantle and assembling; Solid front tires, pneumatic rear tires.

#### **Parameters**

- O Driving range: 15-20km
- Max speed: 6km/h
- Motor: DC 250W \*2Pcs
- O Battery: 12V 20AH \*2Pcs
- Parking brake: electromagnetic brakes
- Control: PG; Dynamic controls
- Frame material: steel
- Frame color: silver, blue, black, red































### **BWHE601** Electric wheelchair



#### Features

Full-automatic electromagnetic brakes; Backrest angle and armrest height are adjustable; Removable battery box for convenient recharging; Quickly removable footrest and armrest; Control can be exchanged from right side to left side for both hands use; Rear wheel drive by two motors; Easy to operate, dismantle and assembling; Both front and rear pneumatic tires

#### **Parameters**

- O Driving range: 15-20km
- Max speed: 6km/h
- Motor: DC 250W \*2Pcs
- O Battery: 12V 20AH \*2Pcs
- Parking brake: electromagnetic brakes
- Control: PG; Dynamic controls
- Frame material: steel
- Frame color: silver, blue, black, red



1010











front wheel(inch)

1075

100

# **BWHE602**



Aluminum frame, lightweight; Foldable and port