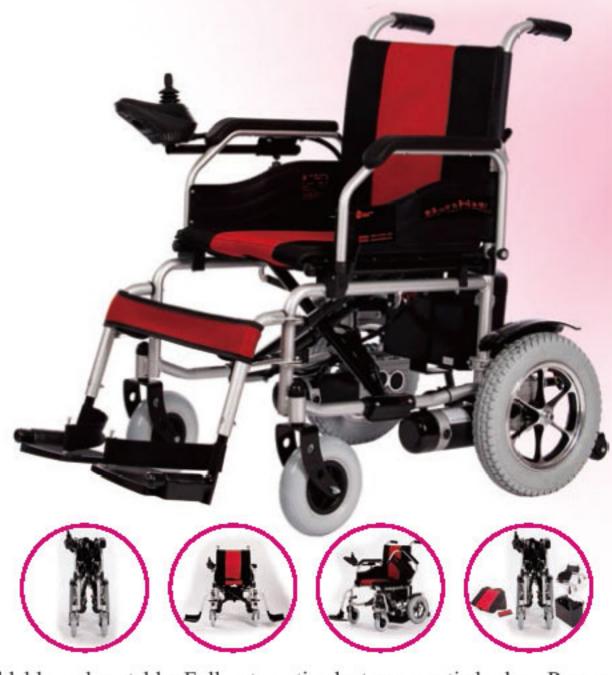

### **BWHE301** Electric wheelchair

#### Features

Both manual and power operation modes; Foldable and portable; Removable battery box for convenient recharging; Flip-up armrest, adjustable and detachable footrest; Control can be exchanged from right side to left side for both hands use; Rear wheel drive by two motors; Easy to operate, dismantle and assembling; Solid front tires, pneumatic rear tires.

#### **Parameters**

O Driving range: 15-20km

Max speed: 6km/h

Motor: DC 250W \*2Pcs

Battery: 12V 12AH/20AH \*2Pcs

O Parking brake: manual brake

Frame material: steel

• Frame color: silver, blue, black, red