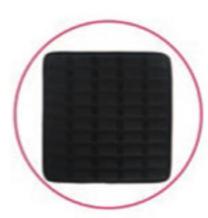

#### Thick gel cushion

Made of HR+GEL integration. With cooling function, prevent pressure ulcers. Size: 420\*420\*30mm