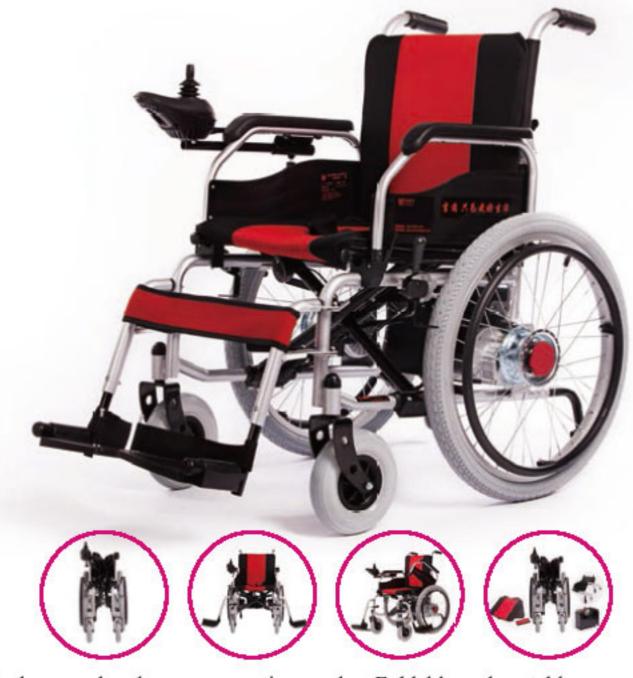

# **BWHE1801**

Features

Foldable and portable; Removable battery box for convenient recharging; Flip-up armrest, adjustable and detachable footrest; Control can be exchanged from right side to left side for both hands use; Rear wheel drive by two motors; Easy to operate, dismantle and assembling; Pneumatic front tires and rear tires, more comfortable.

#### **Parameters**

- O Driving range: 15-20km
- Max speed: 6km/h
- Motor: DC 250W \*2Pcs
- O Battery: 12V 12AH/20AH \*2Pcs
- Parking brake: manual brake
- Frame material: steel
- Frame color: silver, blue, black, red