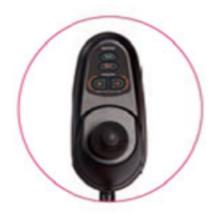

#### PG control

International brand electric wheelchair control. High quality, more stable performance, easier operation, more comfortable experience.

#### Dynamic control

New Zealand brand electric wheelchair control. High quality, more stable performance, easier operation, more comfortable experience.