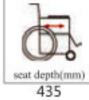

- Parking brake: manual brake
- Frame material: steel
- Frame color: silver, blue, black, red









395





370



**BWHE501** Electric wheelchair



#### Features

Foldable and portable; Full-automatic electromagnetic brakes; Removable battery box for convenient recharging; Flip-up armrest, adjustable and detachable footrest; Control can be exchanged from right side to left side for both hands use; Rear wheel drive by two motors; Easy to operate, dismantle and assembling; Solid front tires, pneumatic rear tires.

#### **Parameters**

- O Driving range: 15-20km
- Max speed: 6km/h
- Motor: DC 250W \*2Pcs
- O Battery: 12V 20AH \*2Pcs
- Parking brake: electromagnetic brakes
- Control: PG; Dynamic controls
- Frame material: steel
- Frame color: silver, blue, black, red































### **BWHE601** Electric wheelchair



#### Features

Full-automatic electromagnetic brakes; Backrest angle and armrest height are adjustable; Removable battery box for convenient recharging; Quickly removable footrest and armrest; Control can be exchanged from right side to left side for both hands use; Rear wheel drive by two motors; Easy to operate, dismantle and assembling; Both front and rear pneumatic tires

#### **Parameters**

- O Driving range: 15-20km
- Max speed: 6km/h
- Motor: DC 250W \*2Pcs
- O Battery: 12V 20AH \*2Pcs
- Parking brake: electromagnetic brakes
- Control: PG; Dynamic controls
- Frame material: steel
- Frame color: silver, blue, black, red



1010











front wheel(inch)

1075

100

# **BWHE602**



Aluminum frame, lightweight; Foldable and portab