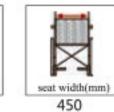

- Control: PG; Dynamic controls
- Frame material: steel
- Frame color: silver, blue, black, red



1010











front wheel(inch)

1075

100

# **BWHE602**



Aluminum frame, lightweight; Foldable and portable; Full-automatic electromagnetic brakes; Removable battery box for convenient recharging; Flip-up armrest, adjustable and detachable footrest; Control can be exchanged from right side to left side for both hands use; Rear wheel drive by two motors; Easy to operate, dismantle and assembling; Solid front tires, pneumatic rear tires.

- O Driving range: 15-20km
- Max speed: 6km/h
- Motor: DC 250W \*2Pcs
- O Battery: 12V 20AH \*2Pcs
- Parking brake: electromagnetic brakes
- Control: PG; Dynamic controls
- Frame material: Aluminum alloy
- Frame color: silver, blue, black, red













front wheel(inch)

seat height (mm)







d. 100

Features

# **BWHE802**



#### Features

Both manual and power operation modes; Foldable and portable; Flip-up armrest, adjustable armrest width and seat height; Standard light backrest; Foldable sponge cushion; Rotatable base for convenient up and down from the scooter; 9 inch pneumatic tires.

#### **Parameters**

O Driving range: 15-20km

Max speed: 6km/h

Motor: DC 180W

O Battery: 12V 20AH \*2Pcs

Parking brake: electromagnetic brakes

O Control: intelligent control panel











### BW201 Aluminum wheelchair



#### Features

Deluxe aluminum wheelchair, liquid painted frame, flip back armrest with PU arm pad, quick detachable footrest, alum front fork, high strength alum folding back, black and red double layers nylon upholst