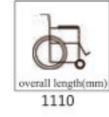

Driving range: 15-20km

Max speed: 6km/h

Motor: DC 250W \*2Pcs

Battery: 12V 12AH/20AH \*2Pcs

O Parking brake: manual brake

Frame material: steel

• Frame color: silver, blue, black, red













100

# **BWHE1801**













Features

Foldable and portable; Removable battery box for convenient recharging; Flip-up armrest, adjustable and detachable footrest; Control can be exchanged from right side to left side for both hands use; Rear wheel drive by two motors; Easy to operate, dismantle and assembling; Pneumatic front tires and rear tires, more comfortable.

#### **Parameters**

- O Driving range: 15-20km
- Max speed: 6km/h
- Motor: DC 250W \*2Pcs
- O Battery: 12V 12AH/20AH \*2Pcs
- Parking brake: manual brake
- Frame material: steel
- Frame color: silver, blue, black, red

























Electric wheelchair

Electric wheelchair



#### Features

Foldable and portable; Removable battery box for convenient recharging; Flip-up armrest, adjustable and detachable footrest; Control can be exchanged from right side to left side for both hands use; Rear wheel drive by two motors; Easy to operate, dismantle and assembling; Solid front tires, pneumatic rear tires.

#### **Parameters**

- O Driving range: 15-20km
- Max speed: 6km/h
- Motor: DC 250W \*2Pcs
- O Battery: 12V 20AH \*2Pcs
- Parking brake: manual brake
- Frame material: steel
- Frame color: silver, blue, black, red









395





370



**BWHE501** Electric wheelchair



#### Features

Foldable and portable; Full-automatic electromagnetic brakes; Removable battery box for convenient recharging; Fli