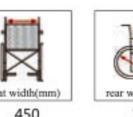

ldable sponge cushion; Rotatable base for convenient up and down from the scooter; 9 inch pneumatic tires.

#### **Parameters**

O Driving range: 15-20km

Max speed: 6km/h

Motor: DC 180W

O Battery: 12V 20AH \*2Pcs

Parking brake: electromagnetic brakes

O Control: intelligent control panel











### BW201 Aluminum wheelchair



#### Features

Deluxe aluminum wheelchair, liquid painted frame, flip back armrest with PU arm pad, quick detachable footrest, alum front fork, high strength alum folding back, black and red double layers nylon upholstery with easily taken off outer layer for wash and cleaning, 8" front PU castor, 24" quick release rear spoke wheel with solid PU tire and alum hand rim, black brake, plastic side panel and footplate with heel loop, with anti-tipper.



























Mobility Scooter

### Accessory



#### PG control

International brand electric wheelchair control. High quality, more stable performance, easier operation, more comfortable experience.

#### Dynamic control

New Zealand brand electric wheelchair control. High quality, more stable performance, easier operation, more comfortable experience.





#### Thick gel cushion

Made of HR+GEL integration. With cooling function, prevent pressure ulcers. Size: 420\*420\*30mm

### Thin gel cushion

Made of HR+GEL integration. With cooling function, prevent pressure ulcers. Size: 450\*430\*5mm





#### Gel cushion

Made of 3 layers HR+LR+GEL, with air permeable and water resistant nylon fabric cover. Comfortable and prevent pressure ulcers. Size: 400\*420\*70mm

### Certificate