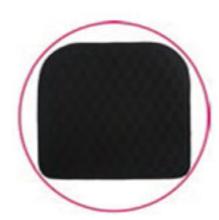

#### Gel cushion

Made of 3 layers HR+LR+GEL, with air permeable and water resistant nylon fabric cover. Comfortable and prevent pressure ulcers. Size: 400\*420\*70mm