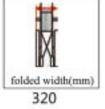

es
- Control: PG; Dynamic controls
- Frame material: steel
- Frame color: silver, blue, black, red



1010











front wheel(inch)

1075

100

# **BWHE602**



Aluminum frame, lightweight; Foldable and portable; Full-automatic electromagnetic brakes; Removable battery box for convenient recharging; Flip-up armrest, adjustable and detachable footrest; Control can be exchanged from right side to left side for both hands use; Rear wheel drive by two motors; Easy to operate, dismantle and assembling; Solid front tires, pneumatic rear tires.

- O Driving range: 15-20km
- Max speed: 6km/h
- Motor: DC 250W \*2Pcs
- O Battery: 12V 20AH \*2Pcs
- Parking brake: electromagnetic brakes
- Control: PG; Dynamic controls
- Frame material: Aluminum alloy
- Frame color: silver, blue, black, red













front wheel(inch)

seat height (mm)







d. 100

Features

# **BWHE802**



#### Features

Both manual and power operation modes; Foldable and portable; Flip-up armrest, adjustable armrest width and seat height; Standard light backrest; Foldable sponge cushion; Rotatable base for convenient up and down from the scooter; 9 inch pneumatic tires.

#### **Parameters**

O Driving range: 15-20km

Max speed: 6km/h

Motor: DC 180W

O Battery: 12V 20AH \*2Pcs

Parking brake: electromagnetic brakes

O Control: intelligent control panel











### BW201 Aluminum wheelchair



#### Features

Deluxe aluminum wheelchair, liquid painted frame, flip back armrest with PU arm pad, quick detachable footrest, alum front fork, high strength alum folding back, black and red double layers nylon uphol