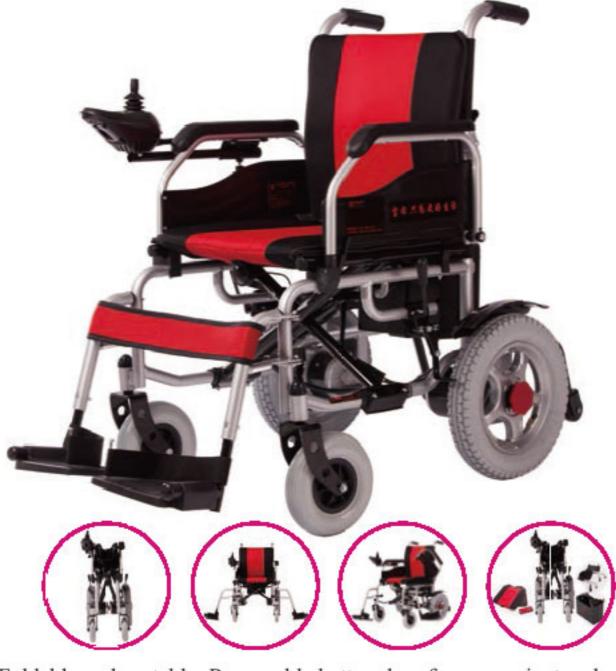

### **BWHE301** Electric wheelchair

#### Features

Both manual and power operation modes; Foldable and portable; Removable battery box for convenient recharging; Flip-up armrest, adjustable and detachable footrest; Control can be exchanged from right side to left side for both hands use; Rear wheel drive by two motors; Easy to operate, dismantle and assembling; Solid front tires, pneumatic rear tires.

#### **Parameters**

O Driving range: 15-20km

Max speed: 6km/h

Motor: DC 250W \*2Pcs

Battery: 12V 12AH/20AH \*2Pcs

O Parking brake: manual brake

Frame material: steel

• Frame color: silver, blue, black, red