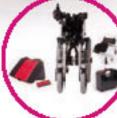

### Accessory

#### PG control

International brand electric wheelchair control. High quality, more stable performance, easier operation, more comfortable experience.

#### Dynamic control

New Zealand brand electric wheelchair control. High quality, more stable performance, easier operation, more comfortable experience.

#### Thick gel cushion

Made of HR+GEL integration. With cooling function, prevent pressure ulcers. Size: 420\*420\*30mm

### Thin gel cushion

Made of HR+GEL integration. With cooling function, prevent pressure ulcers. Size: 450\*430\*5mm

#### Gel cushion

Made of 3 layers HR+LR+GEL, with air permeable and water resistant nylon fabric cover. Comfortable and prevent pressure ulcers. Size: 400\*420\*70mm