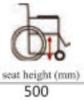

2Pcs
- Parking brake: manual brake
- Frame material: steel
- Frame color: silver, blue, black, red









395





370



**BWHE501** Electric wheelchair



#### Features

Foldable and portable; Full-automatic electromagnetic brakes; Removable battery box for convenient recharging; Flip-up armrest, adjustable and detachable footrest; Control can be exchanged from right side to left side for both hands use; Rear wheel drive by two motors; Easy to operate, dismantle and assembling; Solid front tires, pneumatic rear tires.

#### **Parameters**

- O Driving range: 15-20km
- Max speed: 6km/h
- Motor: DC 250W \*2Pcs
- O Battery: 12V 20AH \*2Pcs
- Parking brake: electromagnetic brakes
- Control: PG; Dynamic controls
- Frame material: steel
- Frame color: silver, blue, black, red































### **BWHE601** Electric wheelchair



#### Features

Full-automatic electromagnetic brakes; Backrest angle and armrest height are adjustable; Removable battery box for convenient recharging; Quickly removable footrest and armrest; Control can be exchanged from right side to left side for both hands use; Rear wheel drive by two motors; Easy to operate, dismantle and assembling; Both front and rear pneumatic tires

#### **Parameters**

- O Driving range: 15-20km
- Max speed: 6km/h
- Motor: DC 250W \*2Pcs
- O Battery: 12V 20AH \*2Pcs
- Parking brake: electromagnetic brakes
- Control: PG; Dynamic controls
- Frame material: steel
- Frame color: silver, blue, black, red



1010











front wheel(inch)

1075

100

# **BWHE602**



Aluminum frame, lightweight; Foldable and po