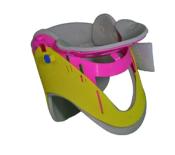

# **Products - Used Type**

Extrication collar 颈椎固定器 WANROOEMED

**Military Green** 

**Desert Yellow** 

Blue

**Pink** 