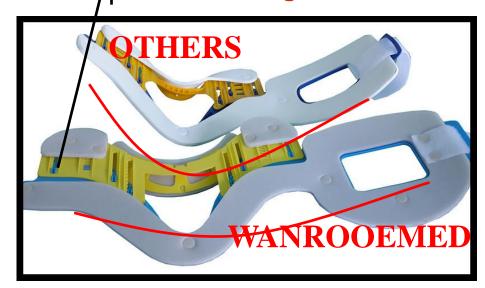

#### **Neck care chin thickness comparison:**

Can be folded flat chin,
The space occupied by small,
Saving transportation space and cost.

Chin fixed, take up a lot of space.