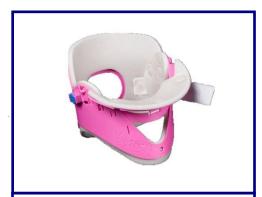

# **Products - Used Type**

Extrication collar 颈椎固定器 WANROOEMED

**Military Green** 

**Desert Yellow** 

Blue

**Pink** 