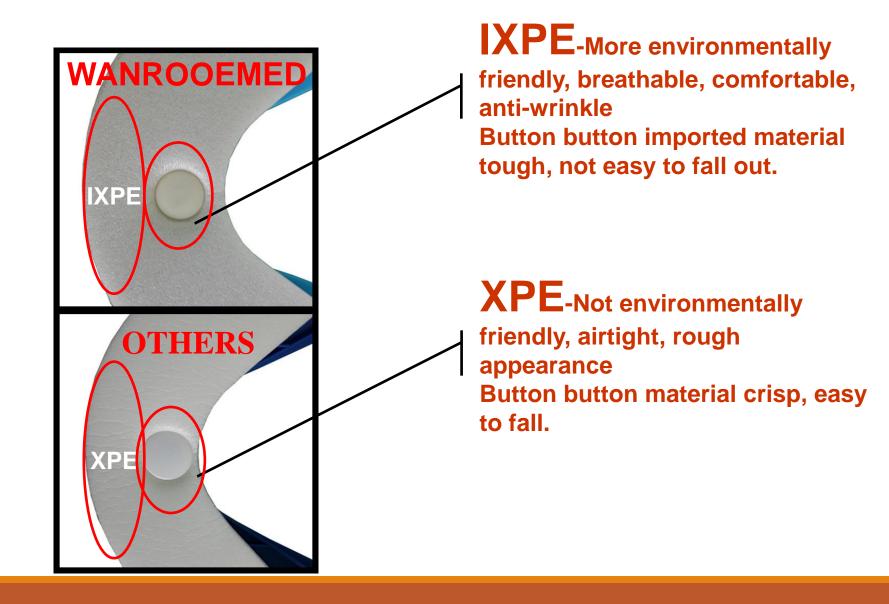

# Product Comparison - Imported material, safe and reliable

#### **Product Comparison - Imported material, safe and reliable**

IXPE-More environmentally friendly, breathable, comfortable, anti-wrinkle Button button imported material tough, not easy to fall out.

XPE-Not environmentally friendly, airtight, rough appearance Button button material crisp, easy to fall.