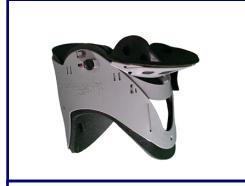

# **Products - Used Type**

Extrication collar 颈椎固定器 WANROOEMED

**Military Green** 

**Desert Yellow** 

Blue

**Pink** 