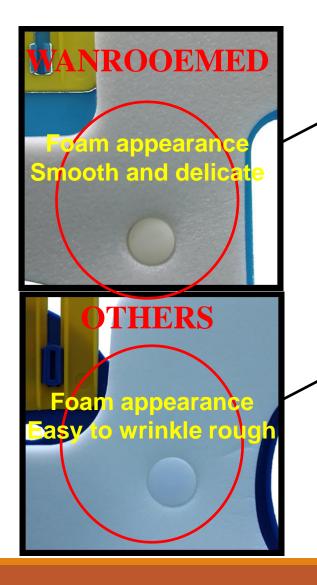

## Product Comparison - Imported material, safe and reliable

**Comparison of foam material** 

Our neck care with a higher foam ratio, thicker thickness of the IXPE material to ensure that patients with the use of comfort