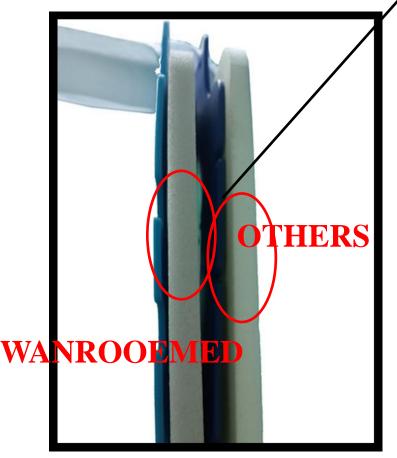

# Product Comparison - Imported material, safe and reliable

#### **Product Comparison - Imported material, safe and reliable**

IXPE-More environmentally friendly, breathable, comfortable, anti-wrinkle Button button imported material tough, not easy to fall out.

XPE-Not environmentally friendly, airtight, rough appearance Button button material crisp, easy to fall.

## Product Comparison - Imported material, safe and reliable

**Comparison of foam material** 

Our neck care with a higher foam ratio, thicker thickness of the IXPE material to ensure that patients with the use of comfort