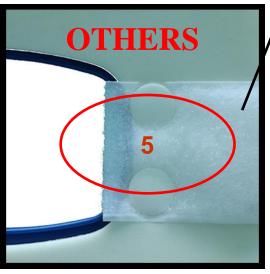

#### **Product Comparison - Imported material, safe and reliable**

IXPE-More environmentally friendly, breathable, comfortable, anti-wrinkle Button button imported material tough, not easy to fall out.

XPE-Not environmentally friendly, airtight, rough appearance Button button material crisp, easy to fall.