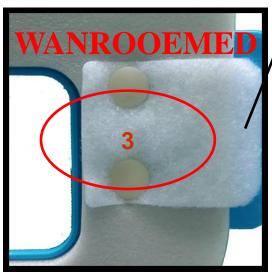

Neck care made of Imported PP, better toughness

After the use of the product, PP material comparison