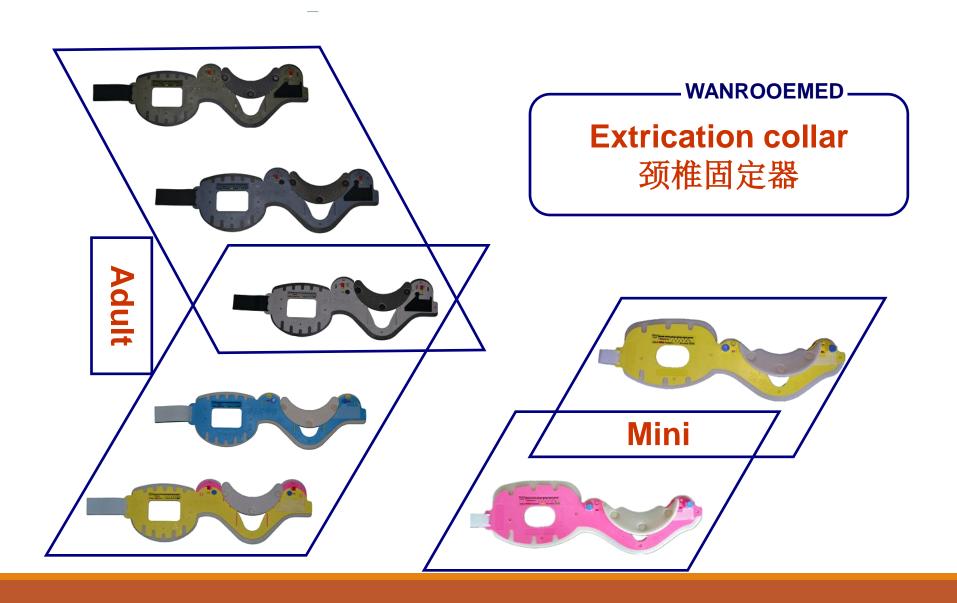

# WANROOEMED Cervical Extrication Collar

# **Products - Used Type**

Extrication collar 颈椎固定器 WANROOEMED

**Military Green** 

**Desert Yellow** 

Blue

**Pink** 