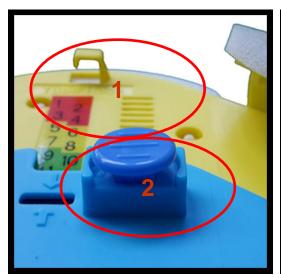

# Product comparison - Great design, convenient and reasonable

- 1. Increase the infusion tube fixed and convenient device
- 2. Touch hook design, easy transfer file
- 3. Product work fine

- 1. No infusion tube fixation device design
- 2. Button button is not easy to lock and unlock
- 3. Product work is more rough

### Product comparison - Great design, convenient and reasonable