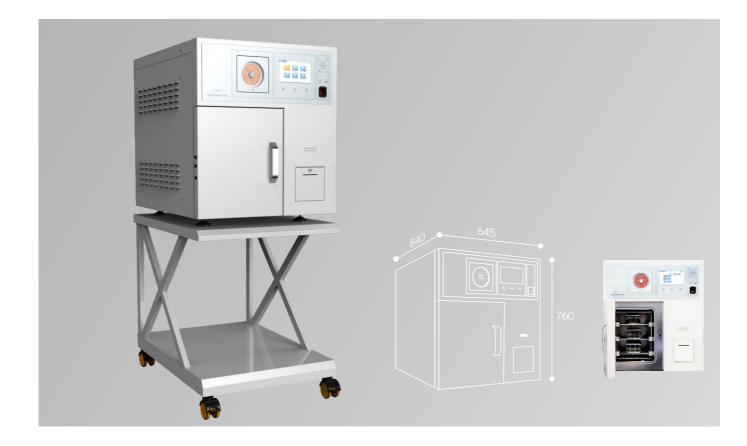

## >>PS60T Low Temperature Plasma Sterilizer

### >>Features

- Easily placed on platform and space-saving;
- 7 inch LCD( liquid crystal display) and Android operating system;
- Finger print identification and no upper limit to the number of operators;
- Support Wired LAN , WLAN and 3G;
- 2 USB connectors, which can export data record;
- Text message reminder;
- Video broadcast;
- Cloud service, backup and recovery record data;
- Real time curve: the curve shows the sterilization status for easy monitoring;
- Online infection control knowledge, user manual and maintenance instructions are available;
- Update online medical industry news;
- Update application online and offline;
- Export record data as excel file;
- Leybold vacuum pump from Germany.

| Туре                | PS60T                                   |  |  |  |
|---------------------|-----------------------------------------|--|--|--|
| Overall Dimension   | H760xW650xD840 (mm)                     |  |  |  |
| Door Type           | Single automatic vertical sliding door  |  |  |  |
| Capacity            | 60L (rectangle chamber)                 |  |  |  |
| Chamber Size        | H340xW260xD700 (mm)                     |  |  |  |
| Sterilization Mode  | quick/standard/enhanced cycle           |  |  |  |
| Sterilization Temp. | 50°C ~ 60°C                             |  |  |  |
| Power Rating        | 220V/50Hz , 2kw                         |  |  |  |
| Control System      | Android system, intelligent management  |  |  |  |
| Cassette            | 12 capsules for each cassette which can |  |  |  |
|                     | be used for 6 cycles                    |  |  |  |