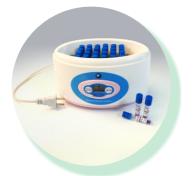

## Biological Indicator Incubator

- Used for detecting biological indicator of plasma sterilizer
- Temperature Range: 20-60°C
- Overall Dimension: 194x124x125 (mm)
- Container Capacity: 24 injections/time
- Indicator Dimension: ≤Φ8.9x32.5mm