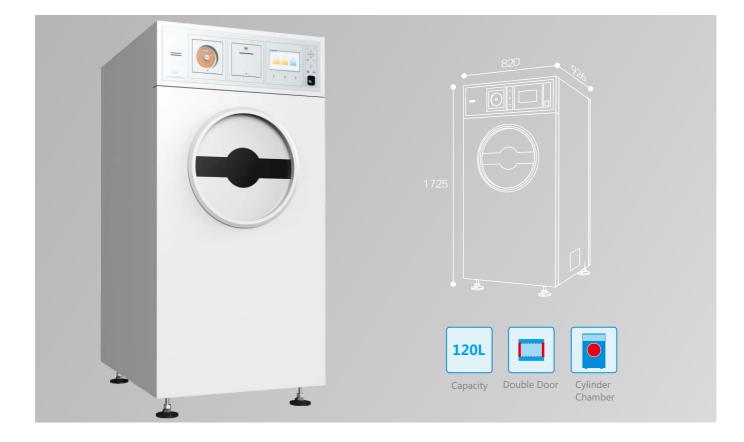

## >> PS120D Low Temperature Plasma Sterilizer (for CSSD)

### >>Features

- 7 inch LCD( liquid crystal display) and Android operating system;
- Double LCD synchronous display front and back side for operators' convenience in 2 ereas;
- Finger print identification and no upper limit to the
- number of operators;
- Support Wired LAN , WLAN and 3G;
- 2 USB connectors, which can export data record;
- Text message reminder;
- Video broadcast;
- Cloud service, backup and recovery record data;
- Real time curve: the curve shows the sterilization status for easy monitoring;
- Online infection control knowledge, user manual
- and maintenance instructions are available;
- Update online medical industry news;
- Update application online and offline;
- Export record data as excel file;
- Leybold vacuum pump from Germany.

### >>Specifications

| Туре                | PS120D                                  |
|---------------------|-----------------------------------------|
| Overall Dimension   | H1725xW820xD926 (mm)                    |
| Door Type           | Single automatic vertical sliding door  |
| Capacity            | 120L (cylinder chamber)                 |
| Chamber Size        | Φ500×750(mm)                            |
| Sterilization Mode  | quick/standard/enhanced cycle           |
| Sterilization Temp. | 50°C ~ 60°C                             |
| Power Rating        | 220V/50Hz , 3kw                         |
| Control System      | Android system, intelligent management  |
| Cassette            | 12 capsules for each cassette which can |
|                     | be used for 6 cycles                    |