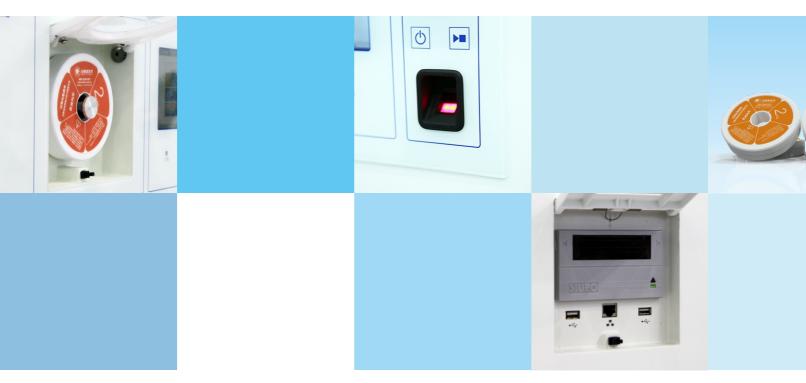

### Finger Print Identification

Customers can enter operation interface by finger print ID or password. By using finger print ID technology, it can prevent wrongly operation and trace the responsibility of operators.

#### Various Access to Network

文本(

Provide RJ 45 wire connector, WIFI module and 3G network module.

您的设 001今天总共 亚南合格3排

故障0次。【北京白

尊敬的用户您好!您于11月 15日09时40分启动了白象 PS120标准灭菌程序,灭菌

做好准备!【北京白

尊敬的用户您好!白象 PS120的灭菌程序已经完 成,请及时取出灭菌物品。 【北京白象】

Finger Print ID Module

LCD Display

Loudspeaker H2O2 Cassette Printer & USB

H<sub>2</sub>O<sub>2</sub> Cassette

Finger Print ID Module