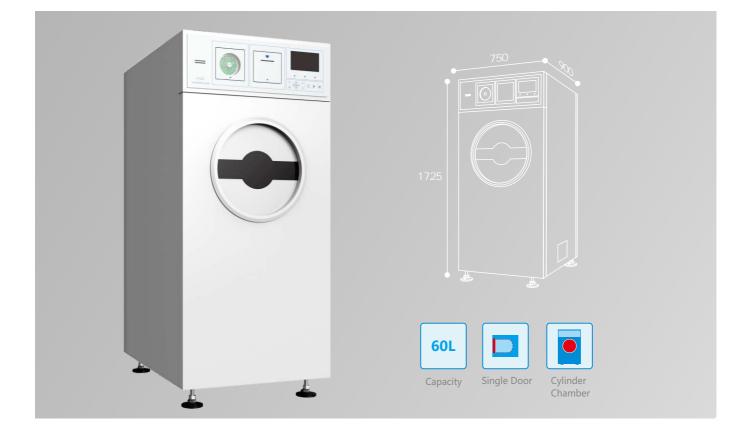

## >> PS60 Low Temperature Plasma Sterilizer

| Туре                | PS60                                    |  |  |  |
|---------------------|-----------------------------------------|--|--|--|
| Overall Dimension   | H1725xW750xD900 (mm)                    |  |  |  |
| Door Type           | Single automatic vertical sliding door  |  |  |  |
| Capacity            | 60L (cylinder chamber)                  |  |  |  |
| Chamber Size        | Φ450×690(mm)                            |  |  |  |
| Sterilization Mode  | quick/standard/enhanced cycle           |  |  |  |
| Sterilization Temp. | 50°C ~ 60°C                             |  |  |  |
| Power Rating        | 220V/50Hz , 2.7kw                       |  |  |  |
| Control System      | Android system, intelligent management  |  |  |  |
| Cassette            | 12 capsules for each cassette which can |  |  |  |
|                     | be used for 6 cycles                    |  |  |  |