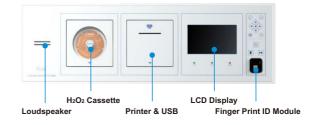

--------------------------------------|--|--|--|
| Overall Dimension   | H1725xW820xD890 (mm)                    |  |  |  |
| Door Type           | Single automatic vertical sliding door  |  |  |  |
| Capacity            | 120L (cylinder chamber)                 |  |  |  |
| Chamber Size        | Φ460×770(mm)                            |  |  |  |
| Sterilization Mode  | quick/standard/enhanced cycle           |  |  |  |
| Sterilization Temp. | 50°C ~ 60°C                             |  |  |  |
| Power Rating        | 220V/50Hz , 2.7kw                       |  |  |  |
| Control System      | Android system, intelligent management  |  |  |  |
| Cassette            | 12 capsules for each cassette which can |  |  |  |
|                     | be used for 6 cycles                    |  |  |  |



## >>PS120 Low Temperature Plasma Sterilizer



### >>Features

- 7 inch LCD( liquid crystal display) and Android operating system;
- Finger print identification and no upper limit to the number of operators;
- Support Wired LAN, WLAN and 3G;
- 2 USB connectors, which can export data record;
- Text message reminder;
- Video broadcast;
- Cloud service, backup and recovery record data;
- Real time curve: the curve shows the sterilization status for easy monitoring;
- Online infection control knowledge, user manual and maintenance instructions are available;
- Update online medical industry news;
- Update application online and offline;
- Export record data as excel file;
- Leybold vacuum pump from Germany.

| Туре                | PS120                                   |
|----------------