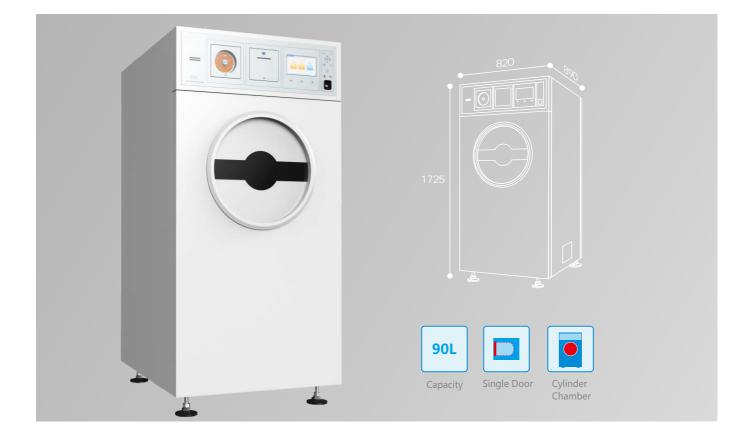

## >> PS90 Low Temperature Plasma Sterilizer

### >>Features

- 7 inch LCD( liquid crystal display) and Android operating system;
- Finger print identification and no upper limit to the number of operators;
- Support Wired LAN , WLAN and 3G;
- 2 USB connectors, which can export data record;
- Text message reminder;
- Video broadcast;
- Cloud service, backup and recovery record data;
- Real time curve: the curve shows the sterilization status for easy monitoring;
- Online infection control knowledge, user manual and maintenance instructions are available;
- Update online medical industry news;
- Update application online and offline;
- Export record data as excel file;
- Leybold vacuum pump from Germany.

| Туре                | PS90                                    |  |  |  |
|---------------------|-----------------------------------------|--|--|--|
| Overall Dimension   | H1725xW820xD890 (mm)                    |  |  |  |
| Door Type           | Single automatic vertical sliding door  |  |  |  |
| Capacity            | 120L (cylinder chamber)                 |  |  |  |
| Chamber Size        | Φ460×770(mm)                            |  |  |  |
| Sterilization Mode  | quick/standard/enhanced cycle           |  |  |  |
| Sterilization Temp. | 50°C ~ 60°C                             |  |  |  |
| Power Rating        | 220V/50Hz , 2.7kw                       |  |  |  |
| Control System      | Android system, intelligent management  |  |  |  |
| Cassette            | 12 capsules for each cassette which can |  |  |  |
|                     | be used for 6 cycles                    |  |  |  |