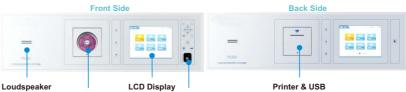

|
|---------------------|-----------------------------------------|
| Overall Dimension   | H1786xW1050xD1086 (mm)                  |
| Door Type           | single door/double door optional        |
| Capacity            | 350L (rectangle chamber)                |
| Chamber Size        | H620xW720xD800(mm)                      |
| Sterilization Mode  | 3 or 4 layers                           |
| Items Shelf         | quick/standard/enhanced cycle           |
| Sterilization Temp. | 50°C ~ 60°C                             |
| Power Rating        | 220V/50Hz , 4.6kw                       |
| Control System      | Android system, intelligent management  |
| Cassette            | 12 capsules for each cassette which can |
|                     | be used for 6 cycles                    |



H<sub>2</sub>O<sub>2</sub> Cassette

Finger Print ID Module

## >>Consumables for PS series Plasma Sterilizer



## H<sub>2</sub>O<sub>2</sub> Sterilant

Hydrogen peroxide is the consumable specialized for plasma sterilizer. It can kill all microorganism including vegetative form of bacteria, spore, fungi and virus. As the mature and stable sterilant, hydrogen peroxide does no harm to people and environment.

Content of Hydrogen Peroxide: 730-780g/L



合式牛物指示剂

## Biological Indicator Incubator

- Used for detecting biological indicator of plasma sterilizer
- Temperature Range: 20-60°C
- Overall Dimension: 194x124x125 (mm)
- Container Capacity: 24 injections/time
- Indicator Dimension: ≤Φ8.9x32.5mm

### **Plasma Biological Indicator**

- Self-contained design realizes easy use and conven