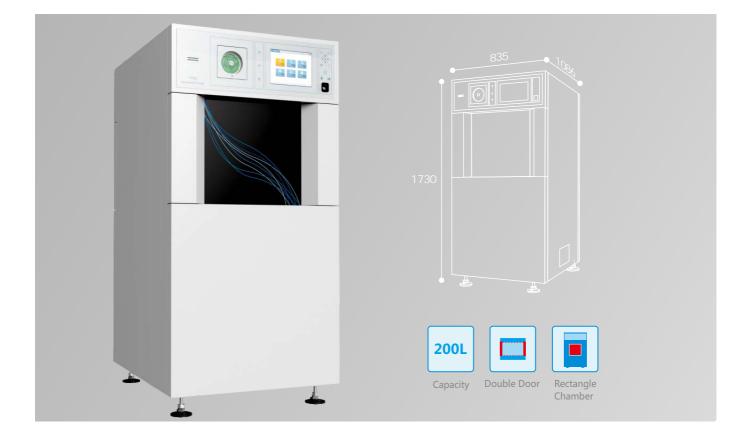

| Туре                | PS200                                   |
|---------------------|-----------------------------------------|
| Overall Dimension   | H1730xW835xD1086 (mm)                   |
| Door Type           | single door/double door optional        |
| Capacity            | 200L (rectangle chamber)                |
| Chamber Size        | H500xW500xD800(mm)                      |
| Sterilization Mode  | 2 or 4 layers                           |
| Items Shelf         | quick/standard/enhanced cycle           |
| Sterilization Temp. | 50°C ~ 60°C                             |
| Power Rating        | 220V/50Hz , 4.2kw                       |
| Control System      | Android system, intelligent management  |
| Cassette            | 12 capsules for each cassette which can |
|                     | be used for 6 cycles                    |