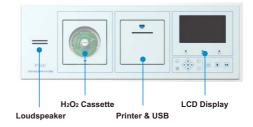

--------------------------------------|--|--|--|
| Overall Dimension   | H1725xW750xD900 (mm)                    |  |  |  |
| Door Type           | Single automatic vertical sliding door  |  |  |  |
| Capacity            | 60L (cylinder chamber)                  |  |  |  |
| Chamber Size        | Φ450×690(mm)                            |  |  |  |
| Sterilization Mode  | quick/standard/enhanced cycle           |  |  |  |
| Sterilization Temp. | 50°C ~ 60°C                             |  |  |  |
| Power Rating        | 220V/50Hz , 2.7kw                       |  |  |  |
| Control System      | Android system, intelligent management  |  |  |  |
| Cassette            | 12 capsules for each cassette which can |  |  |  |
|                     | be used for 6 cycles                    |  |  |  |



## >>PS60T Low Temperature Plasma Sterilizer



### >>Features

- Easily placed on platform and space-saving;
- 7 inch LCD( liquid crystal display) and Android operating system;
- Finger print identification and no upper limit to the number of operators;
- Support Wired LAN , WLAN and 3G;
- 2 USB connectors, which can export data record;
- Text message reminder;
- Video broadcast;
- Cloud service, backup and recovery record data;
- Real time curve: the curve shows the sterilization status for easy monitoring;
- Online infection control knowledge, user manual and maintenance instructions are available;
- Update online medical industry news;
- Update application online and offline;
- Export record data as excel file;
- Leybold vacuum pump from Germany.

| Туре                | PS60T