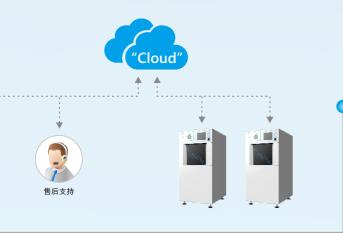

#### "Cloud" Service

After connection with network, the equipment can backup the date into "cloud" on Internet. Once there is any fault, the machine, after repaired, can synchronize data from "cloud".

Any operators who are authorized can monitor the running of machine anytime and anywhere.

Main functions of "Cloud": cloud backup, cloud recovery, cloud curve.