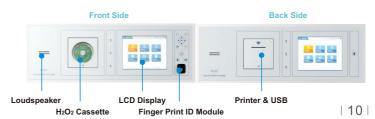

|
|---------------------|-----------------------------------------|
| Overall Dimension   | H1730xW835xD1086 (mm)                   |
| Door Type           | single door/double door optional        |
| Capacity            | 150L (rectangle chamber)                |
| Chamber Size        | H450xW450xD800(mm)                      |
| Sterilization Mode  | 2 or 4 layers                           |
| Items Shelf         | quick/standard/enhanced cycle           |
| Sterilization Temp. | 50°C ~ 60°C                             |
| Power Rating        | 220V/50Hz , 4kw                         |
| Control System      | Android system, intelligent management  |
| Cassette            | 12 capsules for each cassette which can |
|                     | be used for 6 cycles                    |



## >> PS200 Low Temperature Plasma Sterilizer



### >>Features

- 10.4 inch LCD( liquid crystal display) and Android operating system;
- Double LCD synchronous display front and back side for operators' convenience in 2 ereas;
- Finger print identification and no upper limit to the
- number of operators;
- Support Wired LAN , WLAN and 3G;
- 2 USB connectors, which can export data record;
- Text message reminder;
- Video broadcast;
- Cloud service, backup and recovery record data;
- Real time curve: the curve shows the sterilization status for easy monitoring;
- Online infection control knowledge, user manual
- and maintenance instructions are available;
- Update online medical industry news;
- Update application online and offline;
- Export record data as excel file;
- Leybold vacuum pu