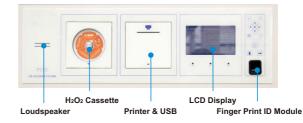

many.

| Туре                | PS120                                   |
|---------------------|-----------------------------------------|
| Overall Dimension   | H1725xW820xD890 (mm)                    |
| Door Type           | Single automatic vertical sliding door  |
| Capacity            | 120L (cylinder chamber)                 |
| Chamber Size        | Φ500×770(mm)                            |
| Sterilization Mode  | quick/standard/enhanced cycle           |
| Sterilization Temp. | 50°C ~ 60°C                             |
| Power Rating        | 220V/50Hz , 2.9kw                       |
| Control System      | Android system, intelligent management  |
| Cassette            | 12 capsules for each cassette which can |
|                     | be used for 6 cycles                    |



## >> PS120D Low Temperature Plasma Sterilizer (for CSSD)



### >>Features

- 7 inch LCD( liquid crystal display) and Android operating system;
- Double LCD synchronous display front and back side for operators' convenience in 2 ereas;
- Finger print identification and no upper limit to the
- number of operators;
- Support Wired LAN , WLAN and 3G;
- 2 USB connectors, which can export data record;
- Text message reminder;
- Video broadcast;
- Cloud service, backup and recovery record data;
- Real time curve: the curve shows the sterilization status for easy monitoring;
- Online infection control knowledge, user manual
- and maintenance instructions are available;
- Update online medical industry news;
- Update application online and offline;
- Export record data as excel file;
- Leybold