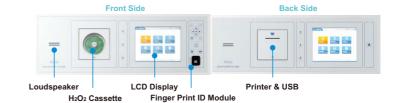

|
|---------------------|-----------------------------------------|
| Overall Dimension   | H1730xW835xD1086 (mm)                   |
| Door Type           | single door/double door optional        |
| Capacity            | 200L (rectangle chamber)                |
| Chamber Size        | H500xW500xD800(mm)                      |
| Sterilization Mode  | 2 or 4 layers                           |
| Items Shelf         | quick/standard/enhanced cycle           |
| Sterilization Temp. | 50°C ~ 60°C                             |
| Power Rating        | 220V/50Hz , 4.2kw                       |
| Control System      | Android system, intelligent management  |
| Cassette            | 12 capsules for each cassette which can |
|                     | be used for 6 cycles                    |



## >>PS350 Low Temperature Plasma Sterilizer



### >>Features

- 10.4 inch LCD( liquid crystal display) and Android operating system;
- Double LCD synchronous display front and back side for operators' convenience in 2 ereas;
- Finger print identification and no upper limit to the 0
- number of operators;
- Support Wired LAN, WLAN and 3G;
- 2 USB connectors, which can export data record;
- Text message reminder;
- Video broadcast;
- Cloud service, backup and recovery record data;
- Real time curve: the curve shows the sterilization status for easy monitoring;
- Online infection control knowledge, user manual
- and maintenance instructions are available;
- Update online medical industry news;
- Update application online and offline;
- Export record data as excel file;
- Leybold vacuum pu