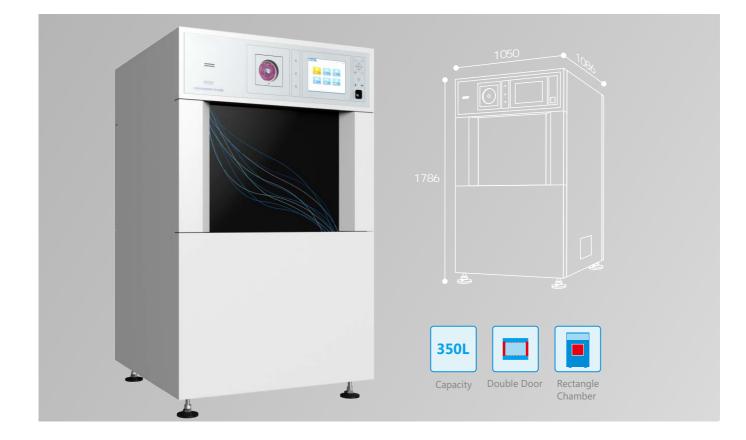

### >>Specifications

| Туре                | PS350                                   |
|---------------------|-----------------------------------------|
| Overall Dimension   | H1786xW1050xD1086 (mm)                  |
| Door Type           | single door/double door optional        |
| Capacity            | 350L (rectangle chamber)                |
| Chamber Size        | H620xW720xD800(mm)                      |
| Sterilization Mode  | 3 or 4 layers                           |
| Items Shelf         | quick/standard/enhanced cycle           |
| Sterilization Temp. | 50°C ~ 60°C                             |
| Power Rating        | 220V/50Hz , 4.6kw                       |
| Control System      | Android system, intelligent management  |
| Cassette            | 12 capsules for each cassette which can |
|                     | be used for 6 cycles                    |