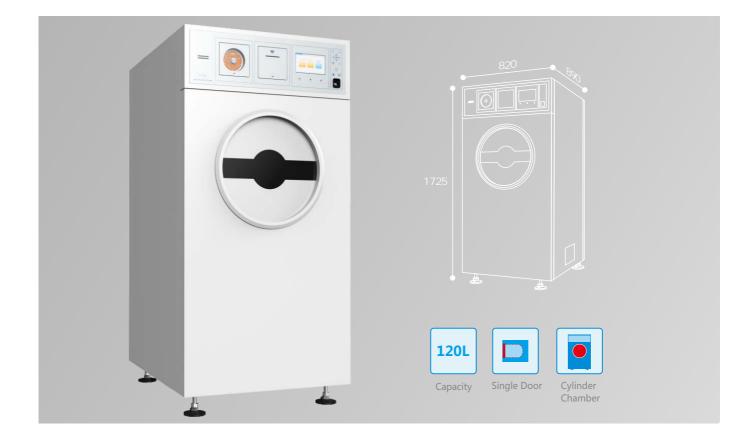

| Туре                | PS90                                    |  |  |  |
|---------------------|-----------------------------------------|--|--|--|
| Overall Dimension   | H1725xW820xD890 (mm)                    |  |  |  |
| Door Type           | Single automatic vertical sliding door  |  |  |  |
| Capacity            | 120L (cylinder chamber)                 |  |  |  |
| Chamber Size        | Φ460×770(mm)                            |  |  |  |
| Sterilization Mode  | quick/standard/enhanced cycle           |  |  |  |
| Sterilization Temp. | 50°C ~ 60°C                             |  |  |  |
| Power Rating        | 220V/50Hz , 2.7kw                       |  |  |  |
| Control System      | Android system, intelligent management  |  |  |  |
| Cassette            | 12 capsules for each cassette which can |  |  |  |
|                     | be used for 6 cycles                    |  |  |  |

## >>PS120 Low Temperature Plasma Sterilizer

### >>Features

- 7 inch LCD( liquid crystal display) and Android operating system;
- Finger print identification and no upper limit to the number of operators;
- Support Wired LAN, WLAN and 3G;
- 2 USB connectors, which can export data record;
- Text message reminder;
- Video broadcast;
- Cloud service, backup and recovery record data;
- Real time curve: the curve shows the sterilization status for easy monitoring;
- Online infection control knowledge, user manual and maintenance instructions are available;
- Update online medical industry news;
- Update application online and offline;
- Export record data as excel file;
- Leybold vacuum pump from Germany.

| Туре                | PS120                                   |
|---------------------|-----------------------------------------|
| Overall Dimension   | H1725xW820xD890 (mm)                    |
| Door Type           | Single automatic vertical sliding door  |
| Capacity            | 120L (cylinder chamber)                 |
| Chamber Size        | Φ500×770(mm)                            |
| Sterilization Mode  | quick/standard/enhanced cycle           |
| Sterilization Temp. | 50°C ~ 60°C                             |
| Power Rating        | 220V/50Hz , 2.9kw                       |
| Control System      | Android system, intelligent management  |
| Cassette            | 12 capsules for each cassette which can |
|                     | be used for 6 cycles                    |