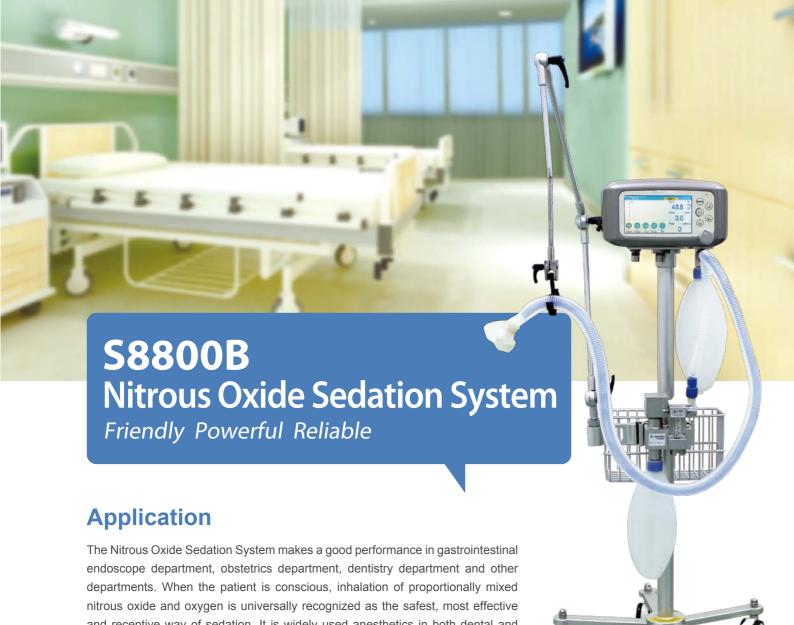

and receptive way of sedation. It is widely used anesthetics in both dental and medical applications. Perlong Medical Nitrous Oxide Sedation System offers you the choices you need in ventilation, monitoring and technique.

# **Features**

- 7" TFT LCD screen displays the ventilation parameters, alarm information and oscillographs.
- Integrated breathing circuit design, ensure easy operation and keep tidy.
- Multiple parameters monitoring interface, make every parameter clear, let users know the patient conditions in all aspects.
- Multiple ventilation modes, suitable for different clinical needs.
- Electronic control mixed gas blender, high precision adjustment.
- Built-in concentration monitoring system, real-time monitoring of