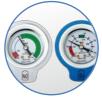

7" TFT LCD screen

Nitrous oxide is a very quick-acting inhaled sedation medicine that decreases discomfort and anxiety. Nitrous oxide sedation has been widely

used in clinical practice for 160 years. It has been